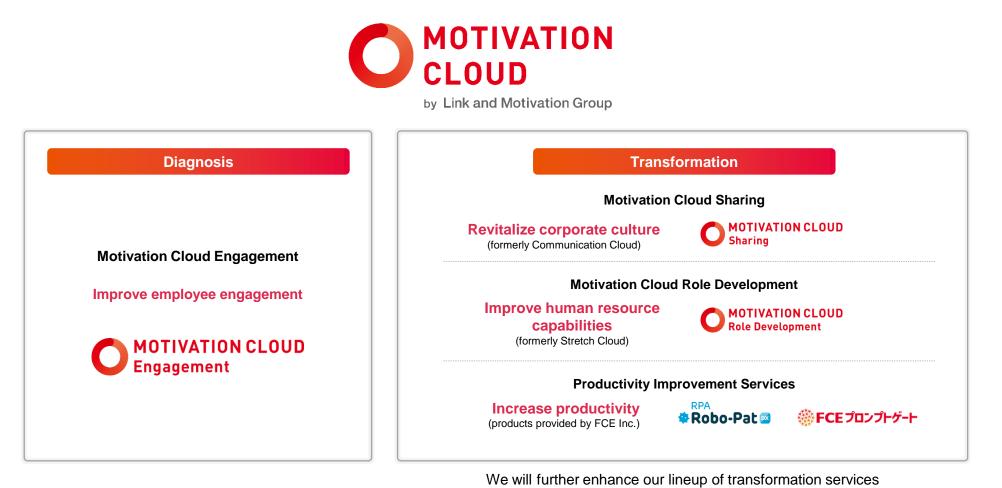

**Consulting & Cloud Business** 

Overview of Motivation Cloud

In 2016, we released Motivation Cloud—Japan's first cloud service for improving employee engagement. Since then, we have migrated our other transformation services to the cloud, released Communication Cloud and Stretch Cloud, and entered a business alliance agreement with FCE Inc. As of March 2025, all our services have been integrated into Motivation Cloud, through which we deliver diagnostic and transformation services.

through our in-house development process, M&As and business partnerships.