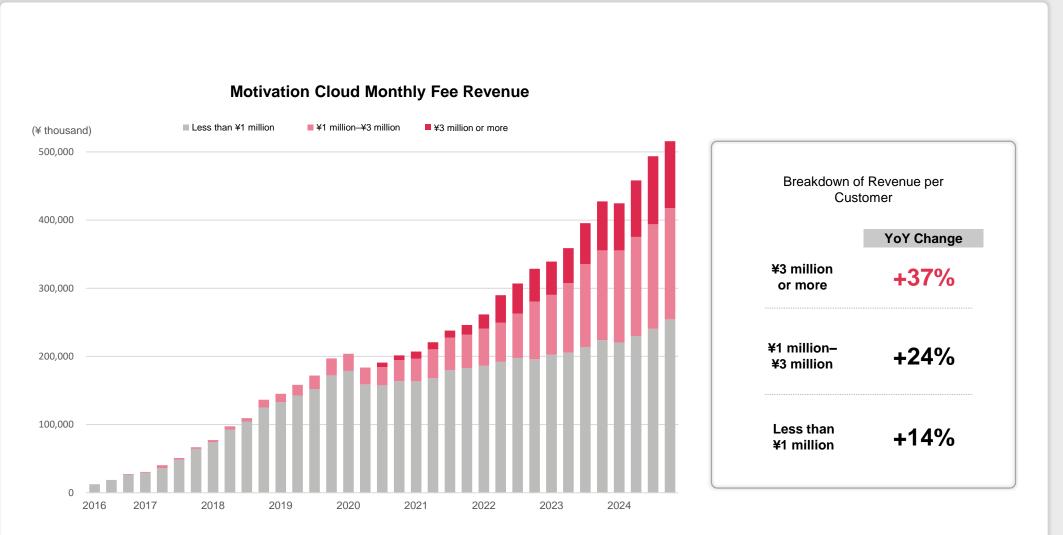

#### Motivation Cloud Monthly Fee Revenue

Monthly fee revenue has steadily grown since the service was released in 2016. We have been promoting the adoption of our service among major companies in Japan in particular, and in 2024 monthly fee revenue per customer of ¥3 million or more grew significantly (by as much as 37%). We will accelerate growth by further focusing on sales of high-value subscriptions to major companies.