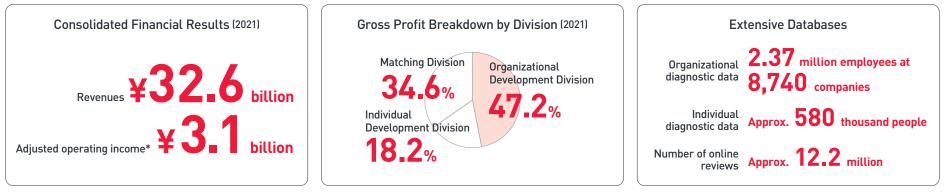

#### LMG at a Glance The Link and Motivation Group in Numbers

\* Adjusted operating income is a profit indicator that measures operating results by excluding temporary factors such as impairment of goodwill, right-of-use assets and fixed assets from operating income.