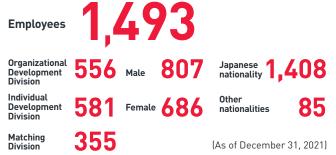

#### LMG at a Glance The Link and Motivation Group in Numbers

\* Adjusted operating income is a profit indicator that measures operating results by excluding temporary factors such as impairment of goodwill, right-of-use assets and fixed assets from operating income.